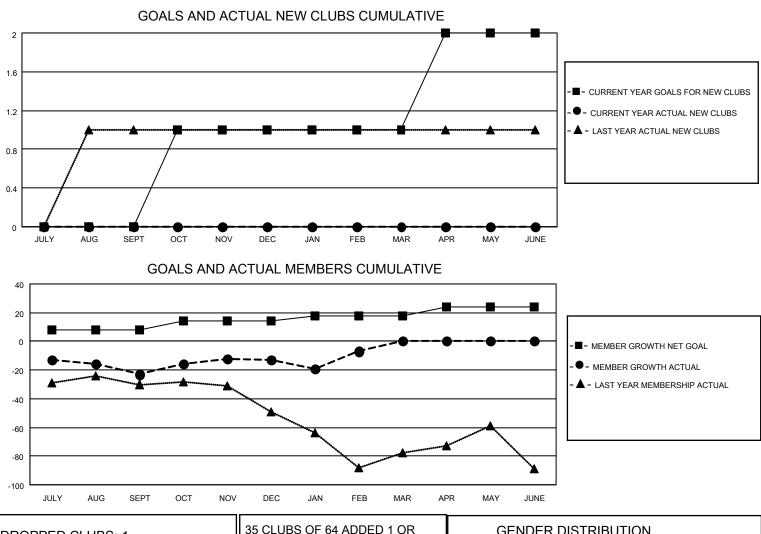

## LOCATION SOUTH CAROLINA

District 32 S

Results as of: 2/28/2022

| Clubs                 |               |           |               | Members               |                        |                         |                                                    |
|-----------------------|---------------|-----------|---------------|-----------------------|------------------------|-------------------------|----------------------------------------------------|
| RESULTS FOR 2021-2022 |               |           |               | RESULTS FOR 2021-2022 |                        |                         |                                                    |
| QUARTER               | NEW CLUB GOAL | NEW CLUBS | DROPPED CLUBS | QUARTER MEM           | BER GROWTH NET<br>GOAL | MEMBER GROWTH<br>ACTUAL | DROPPED<br>MEMBERS ACTUAL<br>(including transfers) |
| JULY/AUG/SEPT         | 0             | 0         | 1             | JULY/AUG/SEPT         | 8                      | 70                      | 77                                                 |
| OCT/NOV/DEC           | 1             | 0         | 0             | OCT/NOV/DEC           | 6                      | 59                      | 45                                                 |
| JAN/FEB/MAR           | 0             | 0         | 0             | JAN/FEB/MAR           | 4                      | 35                      | 28                                                 |
| APR/MAY/JUNE          | 1             | 0         | 0             | APR/MAY/JUNE          | 6                      | 0                       | 0                                                  |